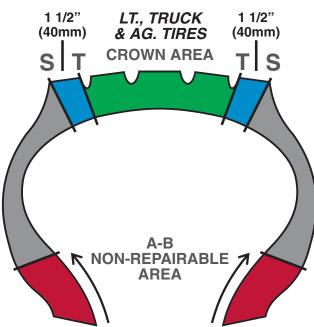

## **Continental Radial Truck Tire Repair Chart**

CROWN AREA BEGINS 1 1/2" (40mm) IN FROM TREAD EDGE

|                              |                                  |                                              |                                        | 1/2 (401111) 11                        | I FROM TREAD                           | LDGL                                                       |  |
|------------------------------|----------------------------------|----------------------------------------------|----------------------------------------|----------------------------------------|----------------------------------------|------------------------------------------------------------|--|
|                              |                                  | Tub                                          | Tube-Type Tire Sizes                   |                                        |                                        | Tubeless Tire Sizes                                        |  |
| Sidewall Injury              |                                  | Shoulder<br>Injury<br>Diameter<br>(S-T Area) | Crown Injury<br>Diameter<br>(T-T Area) | Light Truck<br>Through<br>Load Range E | Through Upper Truck                    |                                                            |  |
|                              |                                  |                                              |                                        | 6.50-12.50                             | 7.50-10.00                             | 11.00-14.00                                                |  |
|                              |                                  |                                              | 0                                      | LT 215-285                             | 8-11<br>235/80-275/80<br>225/75-295/75 | 12-16.5<br>295/80-315/80<br>305/75-445/65<br>425/50-495/45 |  |
|                              | Longin                           |                                              | 1/4" (6mm)                             | 111                                    | 111                                    | 111                                                        |  |
|                              |                                  | 1/4" (6mm)                                   |                                        | 22                                     | 24                                     | 26                                                         |  |
|                              |                                  |                                              | 5/16" (8mm)                            | 111                                    | 111                                    | 111                                                        |  |
|                              |                                  | 5/16" (8mm)                                  |                                        | 22                                     | 24                                     | 26                                                         |  |
|                              |                                  |                                              | 3/8" (10mm)                            | 112                                    | 112                                    | 112                                                        |  |
| 1 Cable                      | 1 1/2" (40mm)                    |                                              |                                        | 22                                     | 24                                     | 24                                                         |  |
| 1 Cable                      | 3 1/8" (80mm)                    |                                              |                                        | 22                                     | 24                                     | 24                                                         |  |
| 1 Cable                      | 4 3/4" (120mm)                   |                                              |                                        |                                        | 24                                     | 24                                                         |  |
| 1 Cable                      | 6" (150mm)                       |                                              |                                        |                                        | 26                                     | 26                                                         |  |
| 2 Cables                     | 3/4" (20mm)                      |                                              |                                        | 22                                     | 24                                     | 24                                                         |  |
| 2 Cables                     | 1 1/2" (40mm)                    |                                              |                                        | 22                                     | 24                                     | 24                                                         |  |
| 2 Cables                     | 2 3/8" (60mm)                    |                                              |                                        | 22                                     | 24                                     | 26                                                         |  |
| 2 Cables                     | 5 1/8" (130mm)                   |                                              |                                        |                                        | 26                                     | 26                                                         |  |
| 3/8" (10mm)                  | 1 1/2" (40mm)                    |                                              |                                        | 22                                     | 26                                     | 40                                                         |  |
| 3/8" (10mm)                  | 2 3/8" (60mm)                    |                                              |                                        | 22                                     | 26                                     | 40                                                         |  |
| 3/8" (10mm)                  | 3 1/8" (80mm)                    |                                              |                                        | 26                                     | 40                                     | 42                                                         |  |
| <u>3/8" (10mm)</u>           | <u>5 1/8" (130mm)</u>            |                                              |                                        |                                        | 42                                     | 44                                                         |  |
|                              |                                  | 3/8" (10mm)                                  |                                        | 24                                     | 26                                     | 26                                                         |  |
|                              |                                  |                                              | 1/2" (13mm)                            | 22                                     | 33 or 40                               | 33 or 40                                                   |  |
| 1/2" (13mm)                  | 1 1/2" (40mm)                    |                                              |                                        | 22                                     | 40                                     | 40                                                         |  |
| 1/2" (13mm)                  | 2 3/4" (70mm)                    |                                              |                                        | 22                                     | 40                                     | 42                                                         |  |
| 1/2" (13mm)                  | 3 3/4" (95mm)                    |                                              |                                        | 40                                     | 42                                     | 42                                                         |  |
| 1/2" (13mm)                  | <u>5 1/8" (130mm)</u>            | 1 (01) (10                                   |                                        | 40                                     | 44                                     | 44                                                         |  |
|                              |                                  | 1/2" (13mm)                                  | $0/4^{2}/(00 m m m)$                   | 40                                     | 40                                     | 40                                                         |  |
| 2/4" (20mm)                  | 1" (05mm)                        |                                              | 3/4" (20mm)                            | 22                                     | 33 or 40                               | 35 or 42                                                   |  |
| 3/4" (20mm)                  | 1" (25mm)                        |                                              |                                        | 22                                     | 40 42                                  | 40<br>42                                                   |  |
| 3/4" (20mm)<br>3/4" (20mm)   | 2 1/2" (65mm)                    |                                              |                                        | 24                                     | 42                                     | 42                                                         |  |
| 3/4 (2011111)<br>3/4" (20mm) | 4 3/8" (110mm)<br>5 1/8" (130mm) |                                              |                                        |                                        | 42                                     | 44                                                         |  |
| 0/4 (2011111)                |                                  | 3/4" (20mm)                                  |                                        | 40                                     | 44                                     | 44                                                         |  |
|                              |                                  | 0/4 (2011111)                                | 1" (25mm)                              | 33 or 40                               | 35 or 42                               | 42                                                         |  |
| 1" (25mm)                    | 2" (50mm)                        |                                              |                                        | 40                                     | 42                                     | 44                                                         |  |
| 1" (25mm)                    | 3 1/4" (80mm)                    |                                              |                                        | 10                                     | 42                                     | 44                                                         |  |
| 1" (25mm)                    | 4" (100mm)                       |                                              |                                        |                                        | 44                                     | 44                                                         |  |
|                              |                                  | 1" (25mm)                                    |                                        |                                        | 44                                     | 44                                                         |  |
|                              |                                  | ()                                           | 1 1/4" (32mm)                          |                                        | 35 or 42                               | 44                                                         |  |
| 1 1/4" (32mm)                | 2" (50mm)                        |                                              |                                        |                                        | 42                                     | 44                                                         |  |
| 1 1/4" (32mm)                | 3 1/8" (80mm)                    |                                              |                                        |                                        | 44                                     | 44                                                         |  |

| A-B NON-REPAIRABLE AREA            |                |  |  |  |  |
|------------------------------------|----------------|--|--|--|--|
| Passenger Tires                    | 1 1/2" (40mm)  |  |  |  |  |
| TRUCK TIRE A-B NON REPAIRABLE AREA |                |  |  |  |  |
| 6.50-7.00 (165-195)                | 2 1/2" (65mm)  |  |  |  |  |
| 7.50-16.00 (205-385)               | 3" (75mm)      |  |  |  |  |
| 17.5-23.5 (425-600)                | 3 1/2" (90mm)  |  |  |  |  |
| AG TIRE A-B NON REPAIRABLE AREA    |                |  |  |  |  |
| 13.6-16.9 (345-430)                | 4" (100mm)     |  |  |  |  |
| 18.4-20.8 (465-530)                | 4 1/2" (115mm) |  |  |  |  |
| 23.1 & Larger (585 & larger)       | 5 1/2" (140mm) |  |  |  |  |