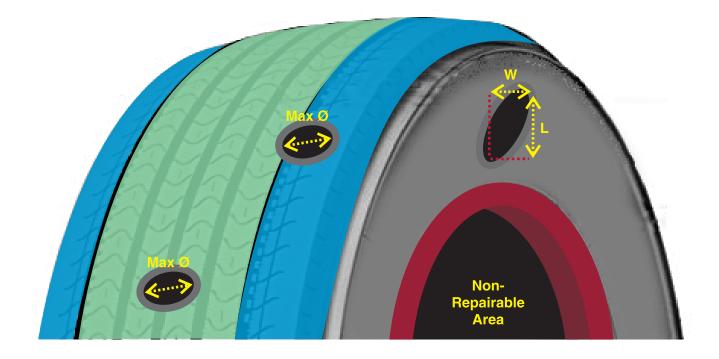

## **Ontinental Radial Repair Chart**

## **Continental Radial Truck Tire Repair Chart**

CROWN AREA BEGINS 1 1/2" (40mm) IN FROM TREAD EDGE

|                              |                                  |                                              |                                        | 1/2 (401111) 11                        | I FROM TREAD                           | LDGL                                                       |  |
|------------------------------|----------------------------------|----------------------------------------------|----------------------------------------|----------------------------------------|----------------------------------------|------------------------------------------------------------|--|
|                              |                                  | Tub                                          | Tube-Type Tire Sizes                   |                                        |                                        | Tubeless Tire Sizes                                        |  |
| Sidewall Injury              |                                  | Shoulder<br>Injury<br>Diameter<br>(S-T Area) | Crown Injury<br>Diameter<br>(T-T Area) | Light Truck<br>Through<br>Load Range E | Through Upper Truck                    |                                                            |  |
|                              |                                  |                                              |                                        | 6.50-12.50                             | 7.50-10.00                             | 11.00-14.00                                                |  |
|                              |                                  |                                              | 0                                      | LT 215-285                             | 8-11<br>235/80-275/80<br>225/75-295/75 | 12-16.5<br>295/80-315/80<br>305/75-445/65<br>425/50-495/45 |  |
|                              | Longin                           |                                              | 1/4" (6mm)                             | 111                                    | 111                                    | 111                                                        |  |
|                              |                                  | 1/4" (6mm)                                   |                                        | 22                                     | 24                                     | 26                                                         |  |
|                              |                                  |                                              | 5/16" (8mm)                            | 111                                    | 111                                    | 111                                                        |  |
|                              |                                  | 5/16" (8mm)                                  |                                        | 22                                     | 24                                     | 26                                                         |  |
|                              |                                  |                                              | 3/8" (10mm)                            | 112                                    | 112                                    | 112                                                        |  |
| 1 Cable                      | 1 1/2" (40mm)                    |                                              |                                        | 22                                     | 24                                     | 24                                                         |  |
| 1 Cable                      | 3 1/8" (80mm)                    |                                              |                                        | 22                                     | 24                                     | 24                                                         |  |
| 1 Cable                      | 4 3/4" (120mm)                   |                                              |                                        |                                        | 24                                     | 24                                                         |  |
| 1 Cable                      | 6" (150mm)                       |                                              |                                        |                                        | 26                                     | 26                                                         |  |
| 2 Cables                     | 3/4" (20mm)                      |                                              |                                        | 22                                     | 24                                     | 24                                                         |  |
| 2 Cables                     | 1 1/2" (40mm)                    |                                              |                                        | 22                                     | 24                                     | 24                                                         |  |
| 2 Cables                     | 2 3/8" (60mm)                    |                                              |                                        | 22                                     | 24                                     | 26                                                         |  |
| 2 Cables                     | 5 1/8" (130mm)                   |                                              |                                        |                                        | 26                                     | 26                                                         |  |
| 3/8" (10mm)                  | 1 1/2" (40mm)                    |                                              |                                        | 22                                     | 26                                     | 40                                                         |  |
| 3/8" (10mm)                  | 2 3/8" (60mm)                    |                                              |                                        | 22                                     | 26                                     | 40                                                         |  |
| 3/8" (10mm)                  | 3 1/8" (80mm)                    |                                              |                                        | 26                                     | 40                                     | 42                                                         |  |
| <u>3/8" (10mm)</u>           | <u>5 1/8" (130mm)</u>            |                                              |                                        |                                        | 42                                     | 44                                                         |  |
|                              |                                  | 3/8" (10mm)                                  |                                        | 24                                     | 26                                     | 26                                                         |  |
|                              |                                  |                                              | 1/2" (13mm)                            | 22                                     | 33 or 40                               | 33 or 40                                                   |  |
| 1/2" (13mm)                  | 1 1/2" (40mm)                    |                                              |                                        | 22                                     | 40                                     | 40                                                         |  |
| 1/2" (13mm)                  | 2 3/4" (70mm)                    |                                              |                                        | 22                                     | 40                                     | 42                                                         |  |
| 1/2" (13mm)                  | 3 3/4" (95mm)                    |                                              |                                        | 40                                     | 42                                     | 42                                                         |  |
| 1/2" (13mm)                  | <u>5 1/8" (130mm)</u>            | 1 (01) (10                                   |                                        | 40                                     | 44                                     | 44                                                         |  |
|                              |                                  | 1/2" (13mm)                                  | $0/4^{2}/(00 m m m)$                   | 40                                     | 40                                     | 40                                                         |  |
| 2/4" (20mm)                  | 1" (05mm)                        |                                              | 3/4" (20mm)                            | 22                                     | 33 or 40                               | 35 or 42                                                   |  |
| 3/4" (20mm)                  | 1" (25mm)                        |                                              |                                        | 22                                     | 40 42                                  | 40<br>42                                                   |  |
| 3/4" (20mm)<br>3/4" (20mm)   | 2 1/2" (65mm)                    |                                              |                                        | 24                                     | 42                                     | 42                                                         |  |
| 3/4 (2011111)<br>3/4" (20mm) | 4 3/8" (110mm)<br>5 1/8" (130mm) |                                              |                                        |                                        | 42                                     | 44                                                         |  |
| 0/4 (2011111)                |                                  | 3/4" (20mm)                                  |                                        | 40                                     | 44                                     | 44                                                         |  |
|                              |                                  | 0/4 (2011111)                                | 1" (25mm)                              | 33 or 40                               | 35 or 42                               | 42                                                         |  |
| 1" (25mm)                    | 2" (50mm)                        |                                              |                                        | 40                                     | 42                                     | 44                                                         |  |
| 1" (25mm)                    | 3 1/4" (80mm)                    |                                              |                                        | 10                                     | 42                                     | 44                                                         |  |
| 1" (25mm)                    | 4" (100mm)                       |                                              |                                        |                                        | 44                                     | 44                                                         |  |
|                              |                                  | 1" (25mm)                                    |                                        |                                        | 44                                     | 44                                                         |  |
|                              |                                  | ()                                           | 1 1/4" (32mm)                          |                                        | 35 or 42                               | 44                                                         |  |
| 1 1/4" (32mm)                | 2" (50mm)                        |                                              |                                        |                                        | 42                                     | 44                                                         |  |
| 1 1/4" (32mm)                | 3 1/8" (80mm)                    |                                              |                                        |                                        | 44                                     | 44                                                         |  |

REPAIR UNITS SHOWN BOXED IN GREEN ARE LIMITED TO THE CROWN (T-T) AREA ONLY.

Continental Tire the Americas, LLC 1830 MacMillan Park Dr. Fort Mill, SC 29707

NOTE: THIS SECTION REPAIR CHART IS A GUIDELINE ONLY. LOAD, SPEED AND HIGHWAY APPLICATION CAN AFFECT THE LIMITATIONS OF SECTION REPAIRS.